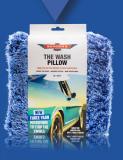

#### THE WASH PILLOW

Our biggest wash tool (because sometimes bigger is better), featuring a 3 yarn microfibre in a plush, deep pile blend.

BEST WITH ALL OUR WASHES

BIG BUGGER

10

TTLE RIPPER Chamois

- 10 NO