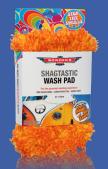

#### SHAGTASTIC WASH PAD

A pro detailers favourite, it features an absorbent sponge encased in special soft shaggy ultra-microfibre, for a super fast wash that won't scratch your paint.

BEST WITH ALL OUR WASHES